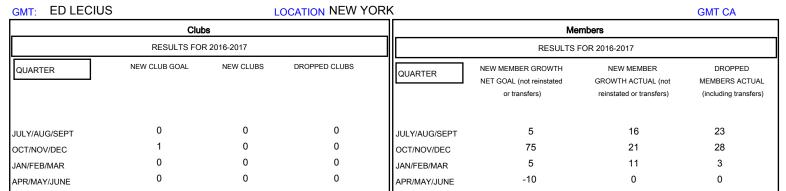

## MONTHLY MEMBERSHIP PROGRESS REPORT

## District 20 Y1

Results as of: 1/31/2017







| DROPPED CLUBS: 0  DROPPED MEMBERS |         | 21 CLUBS OF 44 ADDED 1 OR MORE<br>NEW MEMBERS | GENDER DISTR<br>MALE<br>FEMALE   | BUTION<br>826 (72.58%)<br>312 (27.42%) |     |
|-----------------------------------|---------|-----------------------------------------------|----------------------------------|----------------------------------------|-----|
| DECEASED                          | 12      | CLICK HERE FOR CHAILLATIVE                    | TOTAL FAMILY UNIT MEMBERS        |                                        | 190 |
| CLUB CANCELLED OTHER              | 0<br>42 | CLICK HERE FOR CUMULATIVE  MEMBERSHIP DATA    | FAMILY MEMBERS PAYING HALF  DUES |                                        | 98  |
| TOTAL                             | 54      |