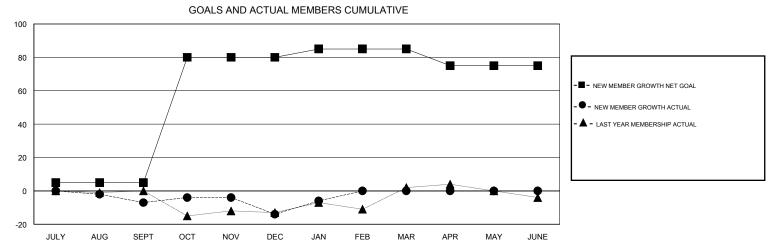

## MONTHLY MEMBERSHIP PROGRESS REPORT

## District 20 Y1

Results as of: 1/31/2017







| DROPPED CLUBS: 0  DROPPED MEMBERS |         | 21 CLUBS OF 44 ADDED 1 OR MORE<br>NEW MEMBERS | GENDER DISTR<br>MALE<br>FEMALE   | BUTION<br>826 (72.58%)<br>312 (27.42%) |     |
|-----------------------------------|---------|-----------------------------------------------|----------------------------------|----------------------------------------|-----|
| DECEASED                          | 12      | CLICK HERE FOR CHAILLATIVE                    | TOTAL FAMILY UNIT MEMBERS        |                                        | 190 |
| CLUB CANCELLED OTHER              | 0<br>42 | CLICK HERE FOR CUMULATIVE  MEMBERSHIP DATA    | FAMILY MEMBERS PAYING HALF  DUES |                                        | 98  |
| TOTAL                             | 54      |